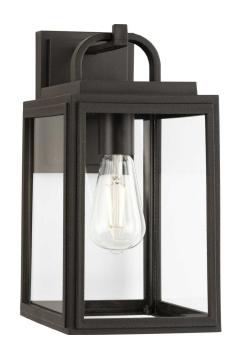

## Grandbury

Grandbury Collection One-Light Transitional Antique Bronze Outdoor Wall Lantern with DURASHIELD

Category: Outdoor

Finish: Antique Bronze (Unfinished)

Construction: injection-Molded Plastic Construction

Glass/Shade: Clear Glass Panel

Width: 7-1/8 in Extends: 8 in Height: 13-5/8 in H/CTR: 3-1/8 in

Clear Glass Panel

| MOUNTING                                               | ELECTRICAL                | LAMPING                            | ADDITIONAL INFORMATION     |
|--------------------------------------------------------|---------------------------|------------------------------------|----------------------------|
| Wall mounted                                           | 6 inches of wire supplied | (1) Medium Base (E26) Socket       | cETLus Wet Location Listed |
| Mounting plate for outlet box included                 | 120 VAC                   | Lamp Type A19                      | 5-year Limited Warranty    |
| Canopy covers a standard 4"                            |                           | Incandescent: 75-watt MAX per      |                            |
| recessed outlet box: 4.75" W.,<br>6.825" ht., 1" depth |                           | LED: 15-watt MAX per socket        |                            |
| ,,                                                     |                           | Fully dimmable with dimmable bulbs |                            |